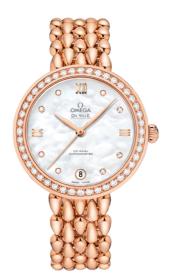

# DEWDROP

DE VILLE PRESTIGE 32.7 MM, RED GOLD ON RED GOLD Reference: 424.55.33.20.55.007

### WATCH CASE & DIAL

Case: Red gold Case Diameter: 32.7 mm Between lugs: 15 mm Lug to lug: 40.30 mm Thickness: 9.6 mm Dial Colour: White Total product weight (Approx.): 127 g

#### BRACELET

Material: Red gold Type of Clasp: Butterfly clasp

#### **FEATURES**

Chronometer, date, diamonds