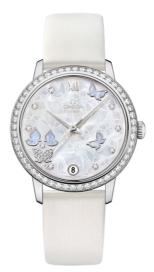

# BUTTERFLY

DE VILLE PRESTIGE 32.7 MM, WHITE GOLD ON LEATHER STRAP Reference: 424.57.33.20.55.001

### WATCH CASE & DIAL

Case: White gold Case Diameter: 32.7 mm Between lugs: 16 mm Lug to lug: 37.60 mm Thickness: 9.3 mm Dial Colour: White Total product weight (Approx.): 55 g

### STRAP

Strap type: Leather strap Strap color: White Strap surface: Satin-brushed grained calf leather Strap underside: Calf leather Buckle type: Pin buckle Buckle material: White gold

### FEATURES

Chronometer, date, diamonds