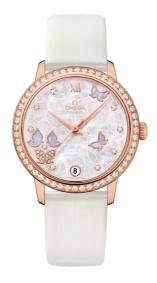

## **BUTTERFLY**

DE VILLE

**PRESTIGE** 

32.7 MM, RED GOLD ON LEATHER STRAP

Reference: 424.57.33.20.55.002

### WATCH CASE & DIAL

Case: Red gold

Case Diameter: 32.7 mm
Between lugs: 16 mm
Lug to lug: 37.60 mm
Thickness: 9.3 mm
Dial Colour: White

Total product weight (Approx.): 53 g

#### **STRAP**

Strap type: Leather strap Strap color: White

Strap surface: Satin-brushed grained calf leather

Strap underside: Calf leather Buckle type: Pin buckle Buckle material: Red gold

#### **FEATURES**

Chronometer, date, diamonds