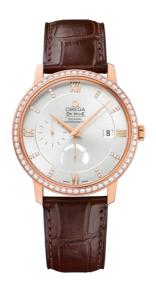

### **DE VILLE**

**PRESTIGE** 

39.5 MM, RED GOLD ON LEATHER STRAP

Reference: 424.58.40.21.52.002

## MOVEMENT

Calibre: Omega 2627

Self-winding chronometer, Co-Axial escapement

movement with rhodium-plated finish.

Power reserve: 48 hours

#### **CRYSTAL**

Domed, scratch-resistant sapphire crystal with antireflective treatment inside

#### WATER RESISTANCE

3 bar (30 metres / 100 feet)

### WATCH CASE & DIAL

Case: Red gold

Case Diameter: 39.5 mm
Between lugs: 20 mm
Lug to lug: 45.50 mm
Thickness: 10.1 mm
Dial Colour: Silver

Total product weight (Approx.): 88 g

# **STRAP**

Strap type: Leather strap

Strap color: Brown

Strap surface: Alligator leather

Strap underside: Non-grained calf leather

Buckle type: Pin buckle Buckle material: Red gold

## **FEATURES**

Chronometer, date, diamonds, power reserve

indicator, small seconds