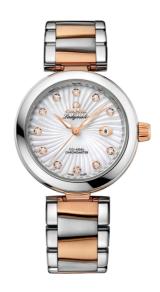

## **DE VILLE**

LADYMATIC

34 MM, STEEL - RED GOLD ON STEEL - RED GOLD

Reference: 425.20.34.20.55.001

## WATCH CASE & DIAL

Case: Steel - red gold Case Diameter: 34 mm Lug to lug: 41.60 mm Thickness: 12.0 mm Dial Colour: White

Total product weight (Approx.): 108 g

### **BRACELET**

Material: Steel - red gold Type of Clasp: Butterfly clasp

### **FEATURES**

Chronometer, date, diamonds, screw-in crown, transparent caseback