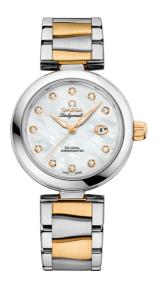

**DE VILLE** LADYMATIC 34 MM, STEEL - YELLOW GOLD ON STEEL - YELLOW GOLD Reference: 425.20.34.20.55.003

### WATCH CASE & DIAL

Case: Steel - yellow gold Case Diameter: 34 mm Between lugs: 16 mm Lug to lug: 41.60 mm Dial Colour: White Total product weight (Approx.): 109 g

### BRACELET

Material: Steel - yellow gold Type of Clasp: Butterfly clasp