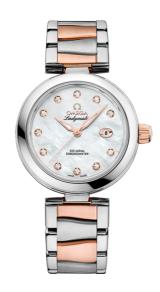

# **DE VILLE**

LADYMATIC

34 MM, STEEL - SEDNATM GOLD ON STEEL - SEDNATM GOLD

Reference: 425.20.34.20.55.004

# WATCH CASE & DIAL

Case: Steel - Sedna™ gold Case Diameter: 34 mm Between lugs: 16 mm Dial Colour: White

# **BRACELET**

Material: Steel - Sedna<sup>TM</sup> gold

#### **FEATURES**

Chronometer, date, diamonds, screw-in crown, transparent caseback