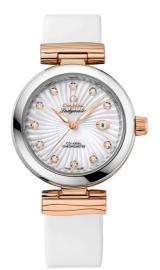

# DE VILLE LADYMATIC 34 MM, STEEL - RED GOLD ON LEATHER STRAP Reference: 425.22.34.20.55.001

#### WATCH CASE & DIAL

Case: Steel - red gold Case Diameter: 34 mm Lug to lug: 41.60 mm Thickness: 12.0 mm Dial Colour: White Total product weight (Approx.): 69 g

#### STRAP

Strap type: Leather strap Strap color: White Strap surface: Satin-brushed grained calf leather Strap underside: Calf leather Buckle type: Foldover clasp Buckle material: Stainless steel