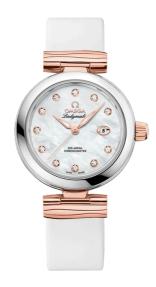

## **DE VILLE**

LADYMATIC

34 MM, STEEL - SEDNATM GOLD ON LEATHER STRAP

Reference: 425.22.34.20.55.004

# WATCH CASE & DIAL

Case: Steel - Sedna™ gold Case Diameter: 34 mm Between lugs: 16 mm Dial Colour: White

## **BRACELET**

Material: Leather strap Strap color: White

Buckle type: Foldover clasp Buckle material: Stainless steel

#### **FEATURES**

Chronometer, date, diamonds, screw-in crown, transparent caseback