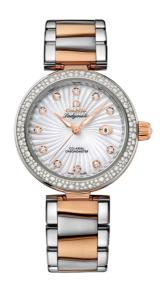

## **DE VILLE**

LADYMATIC

34 MM, STEEL - RED GOLD ON STEEL - RED GOLD

Reference: 425.25.34.20.55.001

## WATCH CASE & DIAL

Case: Steel - red gold Case Diameter: 34 mm Lug to lug: 41.60 mm Thickness: 12.0 mm Dial Colour: White

Total product weight (Approx.): 107 g

### **BRACELET**

Material: Steel - red gold Type of Clasp: Butterfly clasp

### **FEATURES**

Chronometer, date, diamonds, screw-in crown, transparent caseback