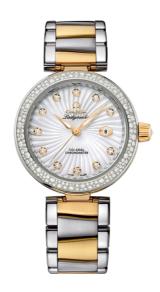

# **DE VILLE**

LADYMATIC

34 MM, STEEL - YELLOW GOLD ON STEEL - YELLOW GOLD

Reference: 425.25.34.20.55.002

## MOVEMENT

Calibre: Omega 8520

Self-winding movement with Co-Axial escapement. Free sprung-balance system with silicon balance-spring. Automatic winding in both directions. Rhodium plated finish with exclusive Geneva waves in arabesque.

## WATCH CASE & DIAL

Case: Steel - yellow gold Case Diameter: 34 mm Lug to lug: 41.60 mm Thickness: 12.0 mm Dial Colour: White

Total product weight (Approx.): 107 g

### **BRACELET**

Material: Steel – yellow gold Type of Clasp: Butterfly clasp

### **FEATURES**

Chronometer, date, diamonds, screw-in crown, transparent caseback