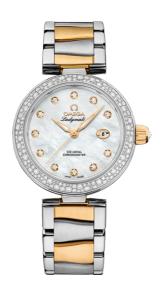

## **DE VILLE**

LADYMATIC

34 MM, STEEL - YELLOW GOLD ON STEEL - YELLOW GOLD

Reference: 425.25.34.20.55.003

# WATCH CASE & DIAL

Case: Steel - yellow gold Case Diameter: 34 mm Between lugs: 16 mm Lug to lug: 41.60 mm Thickness: 12.0 mm Dial Colour: White

Total product weight (Approx.): 107 g

## **BRACELET**

Material: Steel - yellow gold Type of Clasp: Butterfly clasp

# **FEATURES**

Chronometer, date, diamonds, screw-in crown, transparent caseback