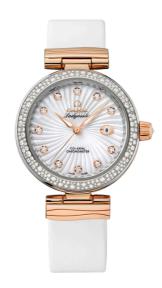

# **DE VILLE**

LADYMATIC

34 MM, STEEL - RED GOLD ON LEATHER STRAP

Reference: 425.27.34.20.55.001

# WATCH CASE & DIAL

Case: Steel - red gold Case Diameter: 34 mm Lug to lug: 41.60 mm Thickness: 12.0 mm Dial Colour: White

Total product weight (Approx.): 68 g

### **STRAP**

Strap type: Leather strap Strap color: White

Strap surface: Satin-brushed grained calf leather

Strap underside: Calf leather Buckle type: Foldover clasp Buckle material: Stainless steel

## **FEATURES**

Chronometer, date, diamonds, screw-in crown, transparent caseback