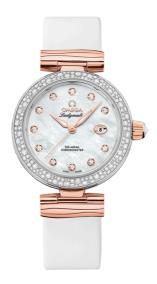

## **DE VILLE**

LADYMATIC

34 MM, STEEL - SEDNATM GOLD ON LEATHER STRAP

Reference: 425.27.34.20.55.004

# WATCH CASE & DIAL

Case: Steel - Sedna™ gold Case Diameter: 34 mm Between lugs: 16 mm Dial Colour: White

## **BRACELET**

Material: Leather strap Strap color: White

Buckle type: Foldover clasp Buckle material: Stainless steel

#### **FEATURES**

Chronometer, date, diamonds, screw-in crown, transparent caseback