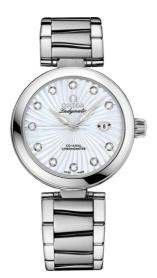

# DE VILLE LADYMATIC 34 MM, STEEL ON STEEL Reference: 425.30.34.20.55.001

#### WATCH CASE & DIAL

Case: Steel Case Diameter: 34 mm Dial Colour: White

## BRACELET

Material: Steel

# FEATURES

Chronometer, date, diamonds, screw-in crown, transparent caseback