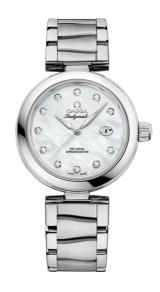

## **DE VILLE**

LADYMATIC

34 MM, STEEL ON STEEL

Reference: 425.30.34.20.55.002

#### MOVEMENT

Calibre: Omega 8520

Self-winding movement with Co-Axial escapement. Free sprung-balance system with silicon balance-spring. Automatic winding in both directions. Rhodium plated finish with exclusive Geneva waves in arabesque.

#### **CRYSTAL**

Domed scratch-resistant sapphire crystal with antireflective treatment on both sides

## WATER RESISTANCE

10 bar (100 metres / 330 feet)

# WATCH CASE & DIAL

Case: Steel

Case Diameter: 34 mm Between lugs: 16 mm Dial Colour: White

## **BRACELET**

Material: Steel

#### **FEATURES**

Chronometer, date, diamonds, screw-in crown, transparent caseback