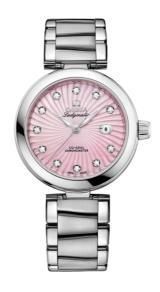

## **DE VILLE**

LADYMATIC

34 MM, STEEL ON STEEL

Reference: 425.30.34.20.57.001

# WATCH CASE & DIAL

Case: Steel

Case Diameter: 34 mm Lug to lug: 41.60 mm Thickness: 12.0 mm Dial Colour: Pink

Total product weight (Approx.): 105 g