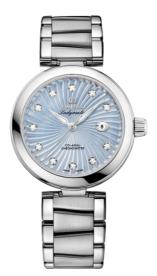

# DE VILLE LADYMATIC 34 MM, STEEL ON STEEL Reference: 425.30.34.20.57.002

#### WATCH CASE & DIAL

Case: Steel Case Diameter: 34 mm Lug to lug: 41.60 mm Thickness: 12.0 mm Dial Colour: Blue Total product weight (Approx.): 105 g

#### BRACELET

Material: Steel Type of Clasp: Butterfly clasp