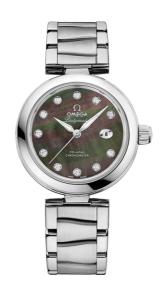

### **DE VILLE**

LADYMATIC

34 MM, STEEL ON STEEL

Reference: 425.30.34.20.57.004

# MOVEMENT

Calibre: Omega 8520

Self-winding movement with Co-Axial escapement. Free sprung-balance system with silicon balance-spring. Automatic winding in both directions. Rhodium plated finish with exclusive Geneva waves in arabesque.

# WATCH CASE & DIAL

Case: Steel

Case Diameter: 34 mm Between lugs: 16 mm Dial Colour: Black

### **BRACELET**

Material: Steel

#### **FEATURES**

Chronometer, date, diamonds, screw-in crown, transparent caseback