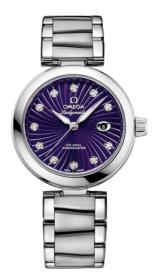

# DE VILLE LADYMATIC 34 MM, STEEL ON STEEL Reference: 425.30.34.20.60.001

#### WATCH CASE & DIAL

Case: Steel Case Diameter: 34 mm Dial Colour: Purple

## BRACELET

Material: Steel

# FEATURES

Chronometer, date, diamonds, screw-in crown, transparent caseback