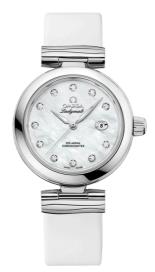

# DE VILLE LADYMATIC 34 MM, STEEL ON LEATHER STRAP Reference: 425.32.34.20.55.002

#### WATCH CASE & DIAL

Case: Steel Case Diameter: 34 mm Between lugs: 16 mm Dial Colour: White

### BRACELET

Material: Leather strap Strap color: White Buckle type: Foldover clasp Buckle material: Stainless steel

### **FEATURES**

Chronometer, date, diamonds, screw-in crown, transparent caseback