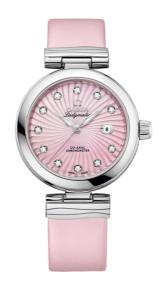

# **DE VILLE**

LADYMATIC

34 MM, STEEL ON LEATHER STRAP Reference: 425.32.34.20.57.001

# WATCH CASE & DIAL

Case: Steel

Case Diameter: 34 mm Lug to lug: 41.60 mm Thickness: 12.0 mm Dial Colour: Pink

Total product weight (Approx.): 66 g

### **STRAP**

Strap type: Leather strap

Strap color: Pink

Strap surface: Satin-brushed grained calf leather

Strap underside: Calf leather Buckle type: Foldover clasp Buckle material: Stainless steel

## **FEATURES**

Chronometer, date, diamonds, screw-in crown,

transparent caseback