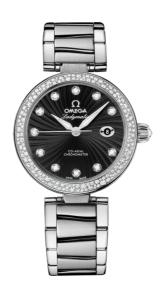

### **DE VILLE**

LADYMATIC

34 MM, STEEL ON STEEL

Reference: 425.35.34.20.51.001

## WATCH CASE & DIAL

Case: Steel

Case Diameter: 34 mm Dial Colour: Black

### **BRACELET**

Material: Steel

# **FEATURES**

Chronometer, date, diamonds, screw-in crown, transparent caseback