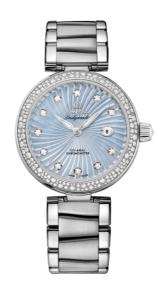

### **DE VILLE**

LADYMATIC

34 MM, STEEL ON STEEL

Reference: 425.35.34.20.57.002

## WATCH CASE & DIAL

Case: Steel

Case Diameter: 34 mm Dial Colour: Blue

### **BRACELET**

Material: Steel

# **FEATURES**

Chronometer, date, diamonds, screw-in crown, transparent caseback