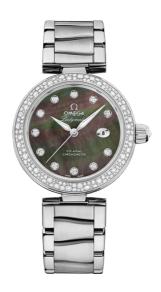

## **DE VILLE**

LADYMATIC

34 MM, STEEL ON STEEL

Reference: 425.35.34.20.57.004

# WATCH CASE & DIAL

Case: Steel

Case Diameter: 34 mm Between lugs: 16 mm Dial Colour: Black

## **BRACELET**

Material: Steel

#### **FEATURES**

Chronometer, date, diamonds, screw-in crown, transparent caseback