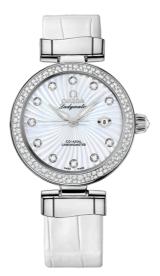

# DE VILLE LADYMATIC 34 MM, STEEL ON LEATHER STRAP Reference: 425.38.34.20.55.001

#### WATCH CASE & DIAL

Case: Steel Case Diameter: 34 mm Lug to lug: 41.60 mm Thickness: 12.0 mm Dial Colour: White Total product weight (Approx.): 66 g

#### **STRAP**

Strap type: Leather strap Strap color: White Strap surface: Alligator leather Strap underside: Non-grained calf leather Buckle type: Foldover clasp Buckle material: Stainless steel

# FEATURES

Chronometer, date, diamonds, screw-in crown, transparent caseback