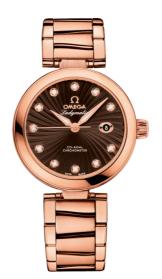

# DE VILLE

LADYMATIC 34 MM, RED GOLD ON RED GOLD Reference: 425.60.34.20.63.001

## WATCH CASE & DIAL

Case: Red gold Case Diameter: 34 mm Lug to lug: 41.60 mm Thickness: 12.0 mm Dial Colour: Brown Total product weight (Approx.): 148 g

## BRACELET

Material: Red gold Type of Clasp: Butterfly clasp

## **FEATURES**

Chronometer, date, diamonds, screw-in crown, transparent caseback