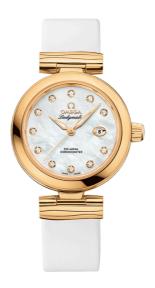

### **DE VILLE**

LADYMATIC

34 MM, YELLOW GOLD ON LEATHER STRAP

Reference: 425.62.34.20.55.003

### WATCH CASE & DIAL

Case: Yellow gold
Case Diameter: 34 mm
Between lugs: 16 mm
Lug to lug: 41.60 mm
Thickness: 12.0 mm
Dial Colour: White

Total product weight (Approx.): 90 g

## **STRAP**

Strap type: Leather strap Strap color: White

Strap surface: Satin-brushed grained calf leather

Strap underside: Non-grained calf leather

Buckle type: Foldover clasp Buckle material: Yellow gold

### **FEATURES**

Chronometer, date, diamonds, screw-in crown, transparent caseback