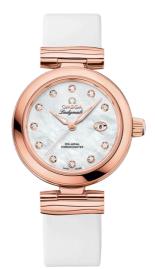

# DE VILLE LADYMATIC 34 MM, SEDNA<sup>TM</sup> GOLD ON LEATHER STRAP Reference: 425.62.34.20.55.004

## MOVEMENT

Calibre: Omega 8521

Self-winding movement with Co-Axial escapement. Free sprung-balance system with silicon balance-spring. Automatic winding in both directions. Oscillating mass and balance bridge in 18 Ct red gold. Luxury finish with exclusive Geneva waves in arabesque.

#### WATCH CASE & DIAL

Case: Sedna™ gold Case Diameter: 34 mm Between lugs: 16 mm Dial Colour: White

#### BRACELET

Material: Leather strap Strap color: White Buckle type: Foldover clasp Buckle material: Sedna™ Gold

#### **FEATURES**

Chronometer, date, diamonds, screw-in crown, transparent caseback