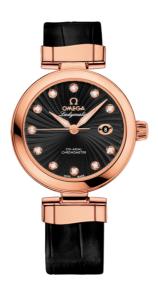

### **DE VILLE**

LADYMATIC

34 MM, RED GOLD ON LEATHER STRAP

Reference: 425.63.34.20.51.001

## WATCH CASE & DIAL

Case: Red gold

Case Diameter: 34 mm Lug to lug: 41.60 mm Dial Colour: Black

Total product weight (Approx.): 87 g

#### **STRAP**

Strap type: Leather strap

Strap color: Black

Strap surface: Alligator leather

Strap underside: Non-grained calf leather

Buckle type: Foldover clasp Buckle material: Red gold

#### **FEATURES**

Chronometer, date, diamonds, screw-in crown, transparent caseback