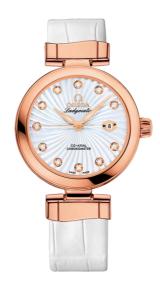

# **DE VILLE**

LADYMATIC

34 MM, RED GOLD ON LEATHER STRAP

Reference: 425.63.34.20.55.001

## WATCH CASE & DIAL

Case: Red gold

Case Diameter: 34 mm Dial Colour: White

# **BRACELET**

Material: Leather strap

Strap color: White

Buckle type: Foldover clasp Buckle material: Red gold

#### **FEATURES**

Chronometer, date, diamonds, screw-in crown, transparent caseback