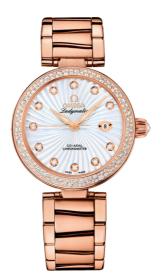

### DE VILLE LADYMATIC

34 MM, RED GOLD ON RED GOLD Reference: 425.65.34.20.55.001

### WATCH CASE & DIAL

Case: Red gold Case Diameter: 34 mm Lug to lug: 41.60 mm Thickness: 12.0 mm Dial Colour: White Total product weight (Approx.): 144 g

### BRACELET

Material: Red gold Type of Clasp: Butterfly clasp

### **FEATURES**

Chronometer, date, diamonds, screw-in crown, transparent caseback