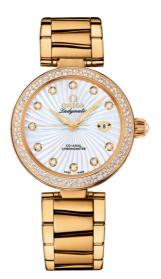

# DE VILLE LADYMATIC 34 MM, YELLOW GOLD ON YELLOW GOLD Reference: 425.65.34.20.55.002

#### WATCH CASE & DIAL

Case: Yellow gold Case Diameter: 34 mm Lug to lug: 41.60 mm Thickness: 12.0 mm Dial Colour: White Total product weight (Approx.): 147 g

#### BRACELET

Material: Yellow gold Type of Clasp: Butterfly clasp

#### **FEATURES**

Chronometer, date, diamonds, screw-in crown, transparent caseback