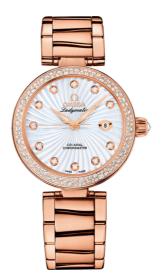

# DE VILLE LADYMATIC 34 MM, RED GOLD ON RED GOLD Reference: 425.65.34.20.55.003

#### WATCH CASE & DIAL

Case: Red gold Case Diameter: 34 mm Lug to lug: 41.60 mm Dial Colour: White Total product weight (Approx.): 145 g

## BRACELET

Material: Red gold

## **FEATURES**

Chronometer, date, diamonds, screw-in crown, transparent caseback