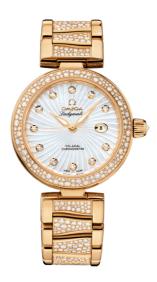

### **DE VILLE**

LADYMATIC

34 MM, YELLOW GOLD ON YELLOW GOLD

Reference: 425.65.34.20.55.006

# WATCH CASE & DIAL

Case: Yellow gold
Case Diameter: 34 mm
Dial Colour: White

### **BRACELET**

Material: Yellow gold

## **FEATURES**

Chronometer, date, diamonds, screw-in crown, transparent caseback