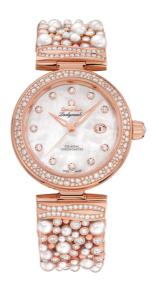

DE VILLE LADYMATIC 34 MM, SEDNA<sup>TM</sup> GOLD ON SEDNA<sup>TM</sup> GOLD Reference: 425.65.34.20.55.008

## WATCH CASE & DIAL

Case: Sedna™ gold Case Diameter: 34 mm Dial Colour: White

## BRACELET

Material: Sedna™ gold

## **FEATURES**

Chronometer, date, diamonds, screw-in crown, transparent caseback