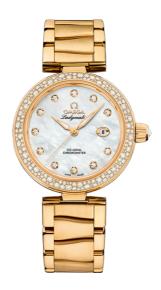

## **DE VILLE**

LADYMATIC

34 MM, YELLOW GOLD ON YELLOW GOLD

Reference: 425.65.34.20.55.009

#### WATCH CASE & DIAL

Case: Yellow gold
Case Diameter: 34 mm
Between lugs: 16 mm
Lug to lug: 41.60 mm
Thickness: 12.0 mm
Dial Colour: White

Total product weight (Approx.): 152 g

# **BRACELET**

Material: Yellow gold

Type of Clasp: Butterfly clasp

## **FEATURES**

Chronometer, date, diamonds, screw-in crown,

transparent caseback