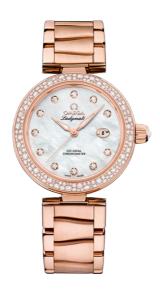

### **DE VILLE**

LADYMATIC

34 MM, SEDNATM GOLD ON SEDNATM GOLD

Reference: 425.65.34.20.55.010

#### MOVEMENT

Calibre: Omega 8521

Self-winding movement with Co-Axial escapement. Free sprung-balance system with silicon balance-spring. Automatic winding in both directions. Oscillating mass and balance bridge in 18 Ct red gold. Luxury finish with exclusive Geneva waves in arabesque.

## WATCH CASE & DIAL

Case: Sedna<sup>TM</sup> gold Case Diameter: 34 mm Between lugs: 16 mm Dial Colour: White

### **BRACELET**

Material: Sedna™ gold

#### **FEATURES**

Chronometer, date, diamonds, screw-in crown, transparent caseback