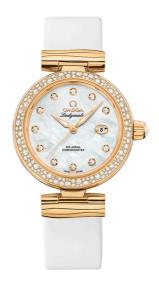

#### **DE VILLE**

LADYMATIC

34 MM, YELLOW GOLD ON LEATHER STRAP

Reference: 425.67.34.20.55.007

## WATCH CASE & DIAL

Case: Yellow gold
Case Diameter: 34 mm
Between lugs: 16 mm
Lug to lug: 41.60 mm
Thickness: 12.0 mm
Dial Colour: White

Total product weight (Approx.): 90 g

# **STRAP**

Strap type: Leather strap Strap color: White

Strap surface: Satin-brushed grained calf leather Strap underside: Non-grained calf leather

Buckle type: Foldover clasp Buckle material: Yellow gold

### **FEATURES**

Chronometer, date, diamonds, screw-in crown, transparent caseback