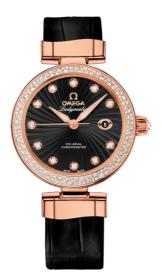

# DE VILLE LADYMATIC 34 MM, RED GOLD ON LEATHER STRAP Reference: 425.68.34.20.51.001

#### WATCH CASE & DIAL

Case: Red gold Case Diameter: 34 mm Lug to lug: 41.60 mm Thickness: 12.0 mm Dial Colour: Black Total product weight (Approx.): 88 g

#### STRAP

Strap type: Leather strap Strap color: Black Strap surface: Alligator leather Strap underside: Non-grained calf leather Buckle type: Foldover clasp Buckle material: Red gold

### FEATURES

Chronometer, date, diamonds, screw-in crown, transparent caseback