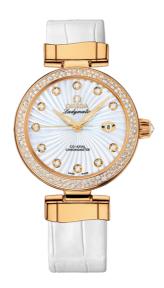

## **DE VILLE**

LADYMATIC

34 MM, YELLOW GOLD ON LEATHER STRAP

Reference: 425.68.34.20.55.002

## WATCH CASE & DIAL

Case: Yellow gold
Case Diameter: 34 mm
Lug to lug: 41.60 mm
Thickness: 12.0 mm
Dial Colour: White

Total product weight (Approx.): 89 g

#### **STRAP**

Strap type: Leather strap Strap color: White

Strap surface: Alligator leather

Strap underside: Non-grained calf leather

Buckle type: Foldover clasp Buckle material: Yellow gold

#### **FEATURES**

Chronometer, date, diamonds, screw-in crown, transparent caseback