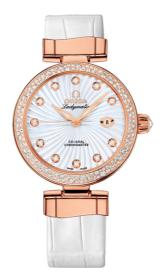

# DE VILLE LADYMATIC 34 MM, RED GOLD ON LEATHER STRAP Reference: 425.68.34.20.55.004

#### WATCH CASE & DIAL

Case: Red gold Case Diameter: 34 mm Lug to lug: 41.60 mm Dial Colour: White Total product weight (Approx.): 87 g

#### STRAP

Strap type: Leather strap Strap color: White Strap surface: Alligator leather Strap underside: Non-grained calf leather Buckle type: Foldover clasp Buckle material: Red gold

### **FEATURES**

Chronometer, date, diamonds, screw-in crown, transparent caseback