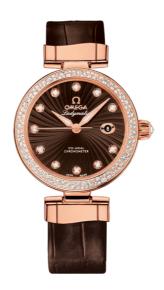

# **DE VILLE**

LADYMATIC

34 MM, RED GOLD ON LEATHER STRAP

Reference: 425.68.34.20.63.002

## WATCH CASE & DIAL

Case: Red gold

Case Diameter: 34 mm Dial Colour: Brown

# **BRACELET**

Material: Leather strap Strap color: Brown

Buckle type: Foldover clasp Buckle material: Red gold

#### **FEATURES**

Chronometer, date, diamonds, screw-in crown, transparent caseback