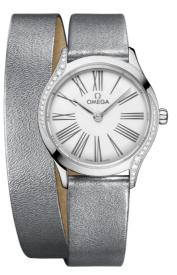

# **DE VILLE** MINI TRÉSOR 26 MM, STEEL ON LEATHER STRAP Reference: 428.17.26.60.04.006

#### WATCH CASE & DIAL

Case: Steel Case Diameter: 26 mm Between lugs: 13 mm Dial Colour: White

#### BRACELET

Material: Leather strap Strap color: Grey Buckle type: Pin buckle Buckle material: Stainless steel