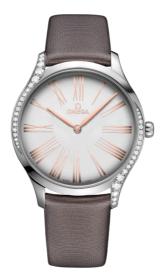

DE VILLE TRÉSOR 39 MM, STEEL ON FABRIC STRAP Reference: 428.17.39.60.02.001

#### WATCH CASE & DIAL

Case: Steel Case Diameter: 39 mm Between lugs: 19 mm Lug to lug: 46.50 mm Thickness: 9.8 mm Dial Colour: Silver Total product weight (Approx.): 55 g

# STRAP

Strap type: Fabric strap Strap color: Grey Strap surface: Technological satin Strap underside: Non-grained calf leather Buckle type: Pin buckle Buckle material: Stainless steel

# FEATURES

Diamonds