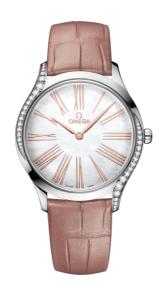

### **DE VILLE**

**TRÉSOR** 

36 MM, STEEL ON LEATHER STRAP Reference: 428.18.36.60.05.002

# WATCH CASE & DIAL

Case: Steel

Case Diameter: 36 mm Between lugs: 18 mm Lug to lug: 42.70 mm Thickness: 8.9 mm Dial Colour: White

Total product weight (Approx.): 41 g

# **STRAP**

Strap type: Leather strap

Strap color: Beige

Strap surface: Alligator leather

Strap underside: Non-grained calf leather

Buckle type: Pin buckle

Buckle material: Stainless steel

## **FEATURES**

Diamonds