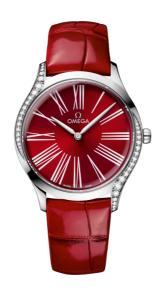

### **DE VILLE**

**TRÉSOR** 

36 MM, STEEL ON LEATHER STRAP Reference: 428.18.36.60.11.002

## WATCH CASE & DIAL

Case: Steel

Case Diameter: 36 mm Between lugs: 18 mm Lug to lug: 42.70 mm Thickness: 8.9 mm Dial Colour: Red

Total product weight (Approx.): 112 g

## **STRAP**

Strap type: Leather strap

Strap color: Red

Strap surface: Alligator leather

Strap underside: Non-grained calf leather

Buckle type: Pin buckle

Buckle material: Stainless steel