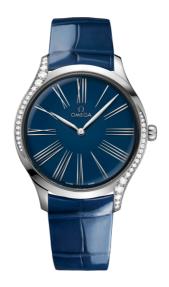

# WATCH CASE & DIAL

Case: Steel

Case Diameter: 39 mm Between lugs: 19 mm Lug to lug: 46.50 mm Thickness: 9.8 mm Dial Colour: Blue

Total product weight (Approx.): 55 g

# **STRAP**

Strap type: Leather strap

Strap color: Blue

Strap surface: Alligator leather

Strap underside: Non-grained calf leather

Buckle type: Pin buckle

Buckle material: Stainless steel