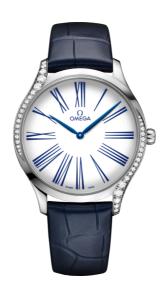

### **DE VILLE**

TRÉSOR

39 MM, STEEL ON LEATHER STRAP Reference: 428.18.39.60.04.001

# WATCH CASE & DIAL

Case: Steel

Case Diameter: 39 mm Between lugs: 19 mm Lug to lug: 46.50 mm Thickness: 9.8 mm Dial Colour: White

Total product weight (Approx.): 55 g

# **STRAP**

Strap type: Leather strap

Strap color: Blue

Strap surface: Alligator leather

Strap underside: Non-grained calf leather

Buckle type: Pin buckle

Buckle material: Stainless steel

## **FEATURES**

Diamonds