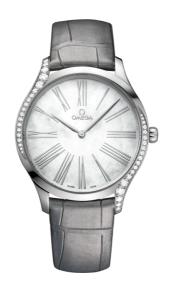

### **DE VILLE**

TRÉSOR

39 MM, STEEL ON LEATHER STRAP Reference: 428.18.39.60.05.001

# WATCH CASE & DIAL

Case: Steel

Case Diameter: 39 mm Between lugs: 19 mm Lug to lug: 46.50 mm Thickness: 9.8 mm Dial Colour: White

Total product weight (Approx.): 53 g

# **STRAP**

Strap type: Leather strap

Strap color: Grey

Strap surface: Alligator leather

Strap underside: Non-grained calf leather

Buckle type: Pin buckle

Buckle material: Stainless steel